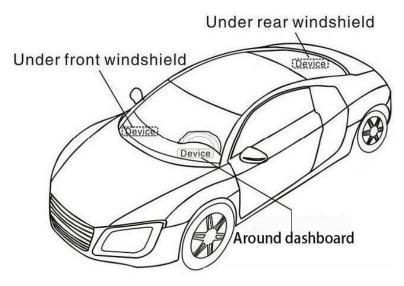

### **♦**Installation attentions

## NOTE: device front side towards the sky.

Installation: if the windscreen glued by metal thermal insulation layer or heating layer, it will reduce the GPS receive signal and lead to GPS work disorder.