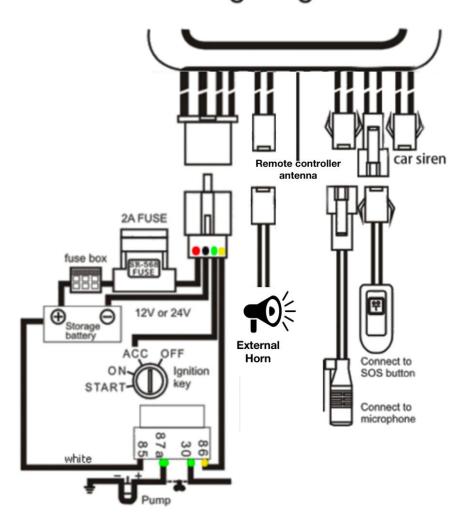

## **♦** Device wiring diagram

# Wiring diagram

#### **♦** Power Wires connection

- 1)4P power red wire connects to vehicle power positive +
- 2)4P power black wire connects to vehicle power negative -
- 3)4P power yellow wire connects to fuel pump or electricity control wires
- 4)4P power green wire connects to ACC ignition wire.
- 5) Horn cable connection: Make sure black cable to black, Red to Red.
- 6) Other wires connecting to relative accessories in package. If press the
- SOS button 3-4 s, device will reply "SOS alarm!" to authorized number.