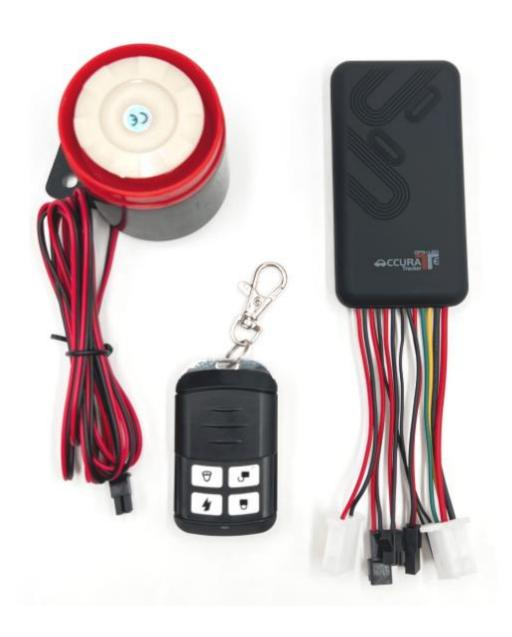

## **♦** Specification

| Content           | Specs.                                                                                        |  |
|-------------------|-----------------------------------------------------------------------------------------------|--|
| Dim.              | 97 mm x 51 mm x 15 mm                                                                         |  |
| Weight            | 80g                                                                                           |  |
| Chip              | MTK2503AV                                                                                     |  |
| Network           | GSM/GPRS/GPS, TCP/IP                                                                          |  |
| Battery           | 120mAh                                                                                        |  |
| Band              | 850/900/1800/1900 Mhz                                                                         |  |
| GPS sensitivity   | -159dBm                                                                                       |  |
| GPS accuracy      | 10m                                                                                           |  |
| Time To First Fix | Cold status 45s-90s<br>Warm status 50s<br>Hot status 15s                                      |  |
| Work voltage      | 12V-36V                                                                                       |  |
| Storage Temp.     | -40 ℃ to +85 ℃                                                                                |  |
| Operation Temp.   | -20 ℃ to +55 ℃                                                                                |  |
| Humidity          | 15%95%                                                                                        |  |
| Accessory         | Remote controller(optional) External horn (optional) Relay SOS Microphone Car Siren(optional) |  |

#### **♦** Power Wires connection

- 1)4P power red wire connects to vehicle power positive +
- 2)4P power black wire connects to vehicle power negative -
- 3)4P power yellow wire connects to fuel pump or electricity control wires
- 4)4P power green wire connects to ACC ignition wire.
- 5) Horn cable connection: Make sure black cable to black, Red to Red.
- 6) Other wires connecting to relative accessories in package. If press the
- SOS button 3-4 s, device will reply "SOS alarm!" to authorized number.

#### **Controller buttons:**

| Button     | Function              | Description                                                                              |
|------------|-----------------------|------------------------------------------------------------------------------------------|
| <u></u>    | ARM<br>Cut fuel       | Short Press to arm (Horn beep in emergency) Long Press for 3s to cut off fuel/oil.       |
| <b>(2)</b> | DISARM<br>Resume fuel | Short Press to disarm (Horn beep will be cancel). Long press for 3s to recover fuel/oil. |
| (K)        | Mute Horn SOS         | Short Press, to turn off car finding horn beep. Long Press for 3s for SOS alarm          |
| 8          | Car Finding           | Short Press to activate horn honking for car finding.                                    |