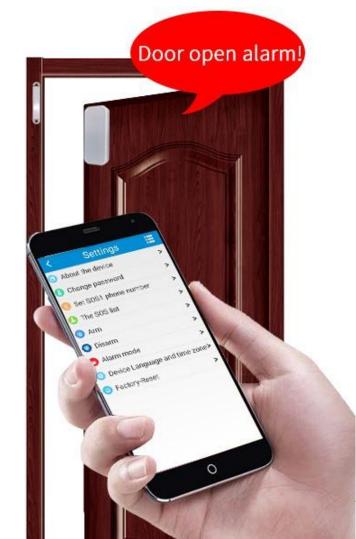

# Door alarm

Alarm immediately after opening/closing the door

# Door alarm

Alarm immediately after opening/closing the door

04 Company information