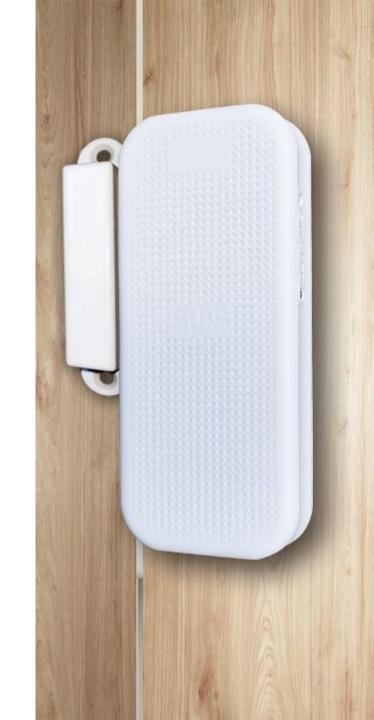

### **Product analysis**

- Smart door magnetic alarm is an automatic control alarm system composed of communication module and hall switch. It can remotely monitor the doors and Windows by connecting to the mobile phone and Internet monitoring platform, so as to achieve the situation of opening / closing in and out of home personnel.
- Compared with the traditional management mode, the intelligent door magnetic alarm has the advantages of wiring-free installation, that is, stick-to-use, long time standby, and monitoring center centralized monitoring.
- The intelligent door magnetic alarm has comprehensive functions, which can not only monitor the switch status of doors and Windows, but also has the use of emergency alarm in one-click SOS for help, two-way voice call, SMS alarm, siren alarm and other emergency events.