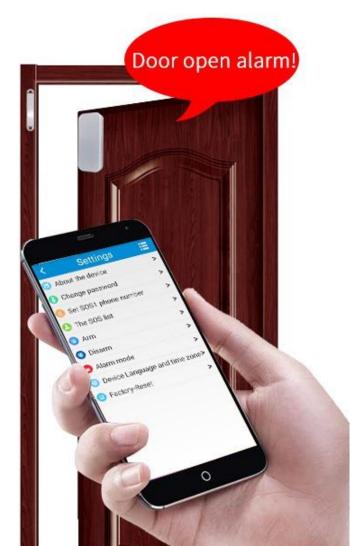

# Door alarm

Alarm immediately after opening/closing the door

# Door alarm

Alarm immediately after opening/closing the door

04 Company information