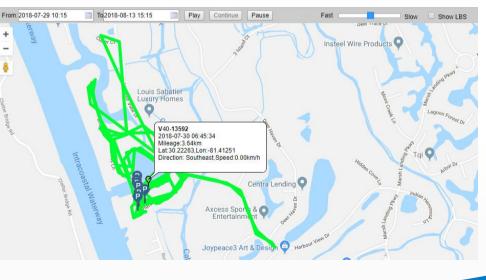

### 2. Historical route display

Record the action track within 90 days and can check the playback at any time.

Shenzhei People's Hospital

Longhua Branch

INDUSTRIAL

高德地图

\$359

NIUDIPU