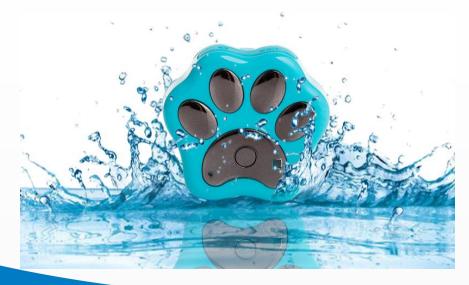

#### KEEP PEACE OF MIND FOR YOUR CARED ONES -

### **3G Pet GPS tracker: RF-V40**

Geo fence

LED

Realtime tracking

Historical route

Smart LED indicator split-type design

### 6. Waterproof IP66

Waterproof is the most basic feature when choosing a pet tracker, RF-V30 pet GPS tracker is waterproof IP66, dustproof, quakeproof. So enjoy your happy time with it from now on.