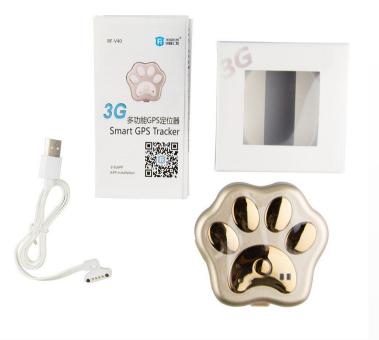

# **3G Pet GPS tracker main functions**

8. Package details

### **Product Specification:**

GSM network(Quad band): 850/900/1800/1900MHz GPRS standard: Class 12, TCP/IP **Positioning time:** Cold start 30 Sec (open sky) Warm start 29 Sec (open sky) Hot start 5 Sec (open sky) **GPS Positioning accuracy:** 10-15m (open sky) Wifi Positioning accuracy: 15-100m Working temperature: -20°C ~ +70°C Working humidity: 5% ~ 95% RH Host size: 47\*50\*15mm Host weight: 40g **Package size:** 8.2\*8.2\*4.6cm Package weight: 110g