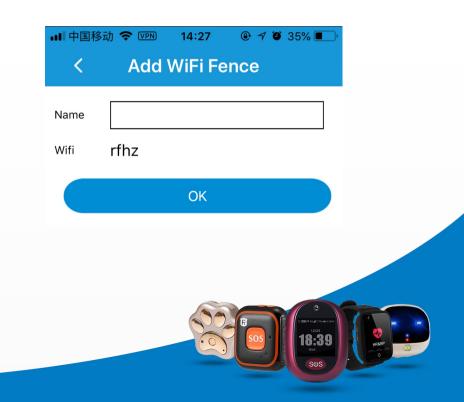

### 4. WiFi Fence

Creative WiFi fence, binding the WiFi hot spot, when loved ones leave or come back home, you will get the alarm immediately.