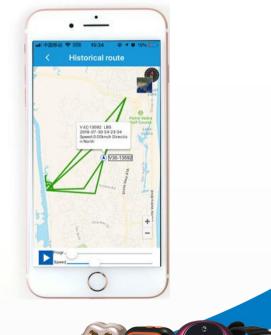

### 2. Historical route display

Record the action track within 90 days and can check the playback at any time.

Shenzhei People's Hospital

Longhua Branch

INDUSTRIAL

高德地图

\$359

NIUDIPU