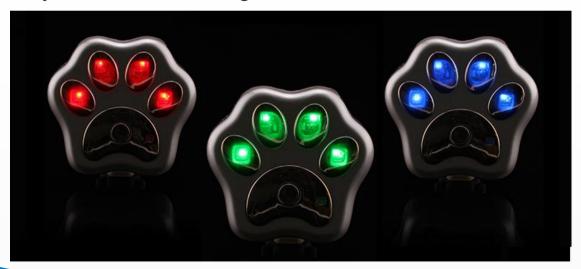

### 5. LED smart rolling light

Creative LED smart rolling lights, it will turn on automatically in dark, Easy to find them at night