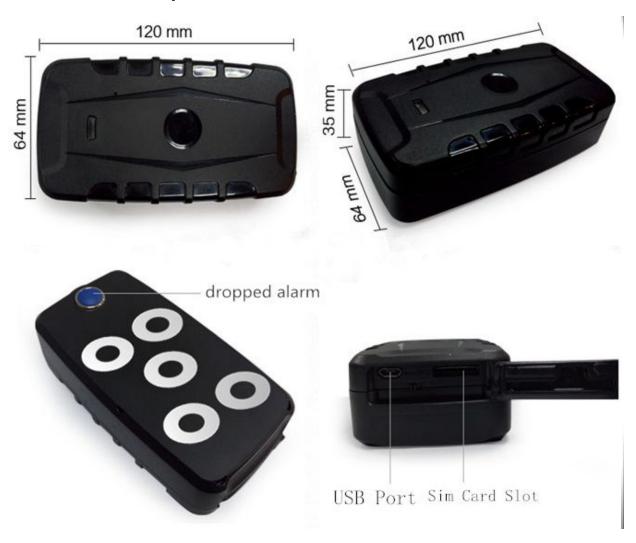

# **3.Hardware Description**

## 4. Content Specs.

| Specs.                 |  |
|------------------------|--|
| 120mm x 64mm x 35mm    |  |
| 250g                   |  |
| GSM/GPRS               |  |
| 850/900/1800/1900Mhz   |  |
| UBLOX                  |  |
| -159dBm                |  |
| 10m                    |  |
| Cold status 35-80s     |  |
| Warm status 35s        |  |
| Hot status 1s          |  |
| Un-chargeable 16000mAh |  |
| -40°C to +85°C         |  |
| -20°C to +55°C         |  |
| 5%95% non-condensing   |  |
|                        |  |

## **5.4 Dropped Alarm (effect the admin number)**

**5.4.1** Open Alarm (default as open, calling+ SMS alarm ) SMS command format: SOS1 ,SOS2 or SOS3

5.4.2 Close Alarm:

SMS Command format: SOS0

**5.4.3** Type of alarm:

#### 5.1 SIM card installation

1.Open the rubber plug .

2.Insert the GSM SIM card.

3.close the rubber plug.