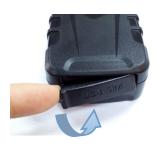

#### 5.1 SIM card installation

1.Open the rubber plug .

2.Insert the GSM SIM card.

3.close the rubber plug.