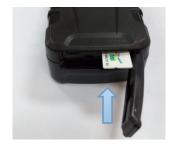

#### 5.1 SIM card installation

1.Open the rubber plug .

2.Insert the GSM SIM card.

3.close the rubber plug.