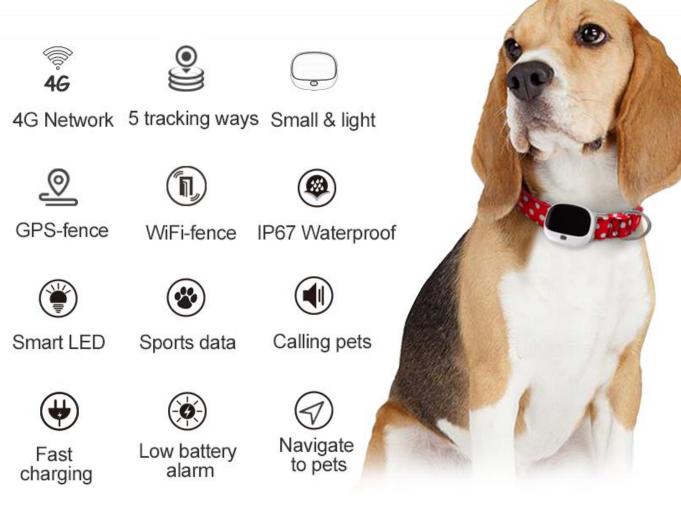

#### 1.4G full-Netcom pet GPS tracker

This is a tracker automatically identifies network among 4G/3G/2G full Netcom communication technology to fully realize location tracking!

4G-FDD LTE 4G-TDD LTE **3G-WCDMA** 2G-GSM

#### 2. 3 tracking ways

GPS/Beidou/AGPS/WIFI/LBS, Realize indoors and outdoors accurate tracking. Locate the pet no matter it is moving or stationary Tracking interval is adjustable.

#### 8. Waterproof IP67

Waterproof is the most basic feature when choosing a pet tracker, RF-V43 pet GPS tracker is waterproof IP67, dustproof, quakeproof. So enjoy your happy time with your pet from now on.