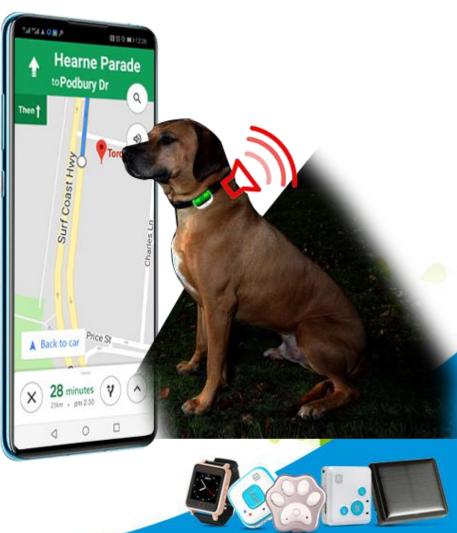

### 4. One click to navigate to pet

App supports one button to navigate pets; GPS or other tracking ways are displayed clearly;

Avoid misleading;

Light and sound guide when nearby pets. Easy to find your loved pet even in dark night.