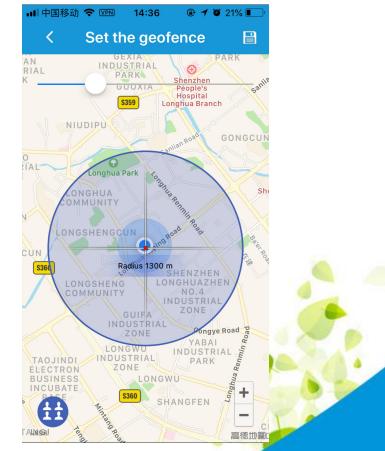

#### 6. Geo-fence

To create a circle in map for tracker to send alerts to master phone number once tracker gets in or out of the circle.