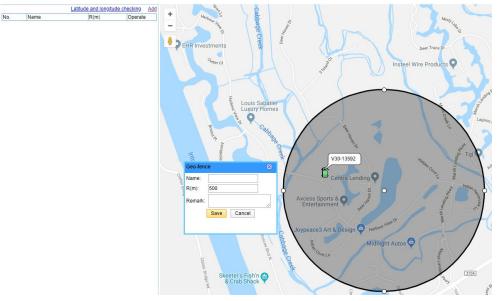

#### 6. Geo-fence

To create a circle in map for tracker to send alerts to master phone number once tracker gets in or out of the circle.