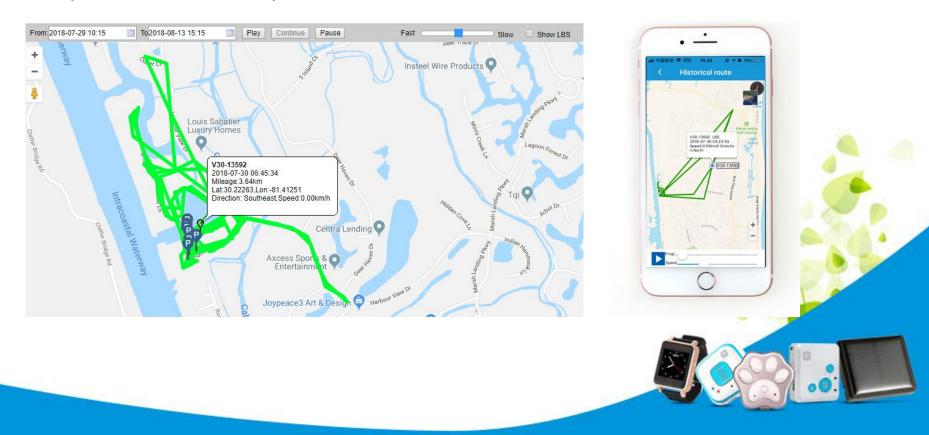

#### 5. Historical route

Record of latest 90 days 'movements route and displayed at any time, for pet owner to know pet's status and find it.