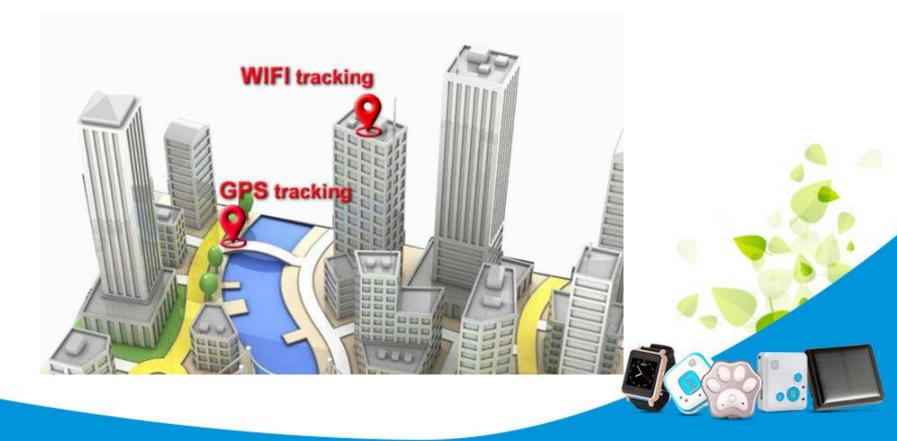

#### 2. 3 tracking ways

GPS/Beidou/AGPS/WIFI/LBS, Realize indoors and outdoors accurate tracking. Locate the pet no matter it is moving or stationary Tracking interval is adjustable.