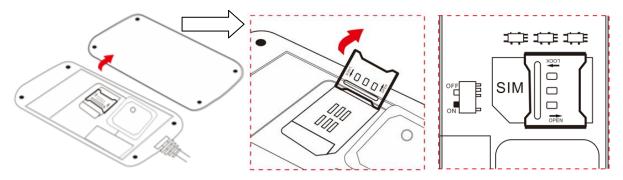

### 4. Install SIM Card

**Preparation: insert 2G GSM SIM card** with activated GPRS data; Make sure SIM card with full balance; If SIM card with PIN code, must remove it advance.

Open back cover from the small hole near shell edge → Take off
screws as below → Switch ON/OFF button to "on" place