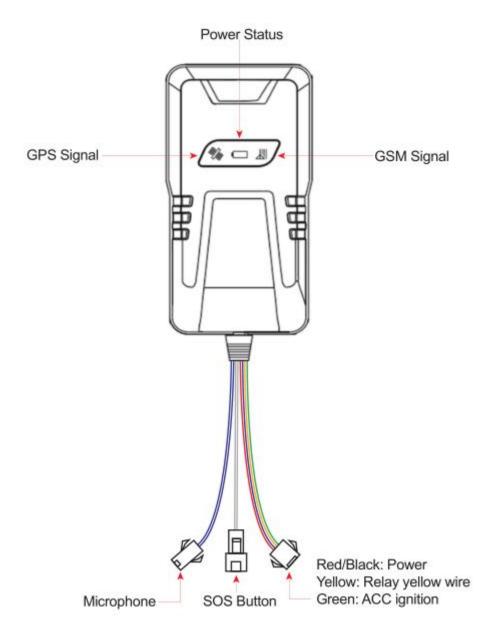

#### 5. Device light description

| LED indicator | Signal       | Working status  | Not Working status                   |
|---------------|--------------|-----------------|--------------------------------------|
| Red light     | Power status | Stable light on | Flashing: check if connected power   |
| Green light   | GSM signal   | Stable light on | Flashing: check if proper insert SIM |
| Blue          | GPS signal   | Stable light on | Flashing: check if working outdoor   |

Note: Device will turn into sleep mode with lights off after around 3 minutes, it will wake up if make a call to device number or detect any vibration.

## Wiring Table

| Line | Color  |                 | Description                  |
|------|--------|-----------------|------------------------------|
| 1    | Red    | PW+             | 12V/24V car battery positive |
| 2    | Black  | GND             | 12V/24V car battery negative |
| 3    | Green  | ACC             | ACC ignition                 |
| 4    | Yellow | RELAY           | Relay for cut fuel           |
| 5    | Blue   | Two blue wires  | Microphone                   |
| 6    | White  | Two white wires | SOS button                   |