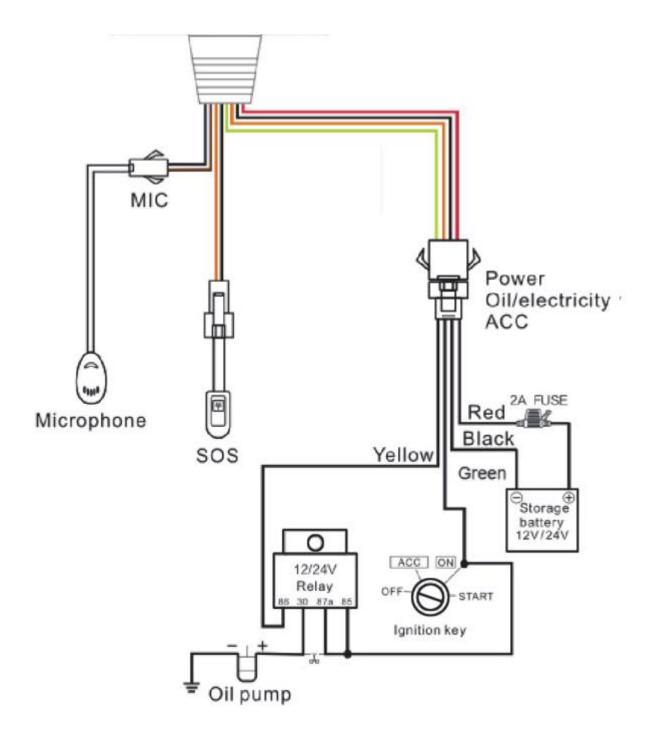

## Wiring Table

| Line | Color  |                 | Description                  |
|------|--------|-----------------|------------------------------|
| 1    | Red    | PW+             | 12V/24V car battery positive |
| 2    | Black  | GND             | 12V/24V car battery negative |
| 3    | Green  | ACC             | ACC ignition                 |
| 4    | Yellow | RELAY           | Relay for cut fuel           |
| 5    | Blue   | Two blue wires  | Microphone                   |
| 6    | White  | Two white wires | SOS button                   |

## 7. Installation

The device has built-in GSM and GPS antenna, make sure front side upward and there is no metal shielding.