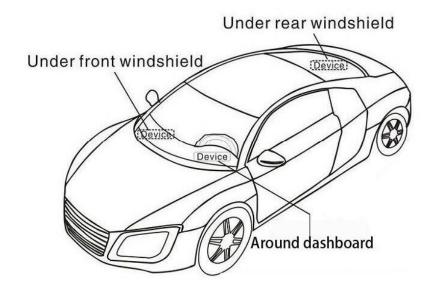

# 3. Appearance

## 7. Installation

The device has built-in GSM and GPS antenna, make sure front side upward and there is no metal shielding.