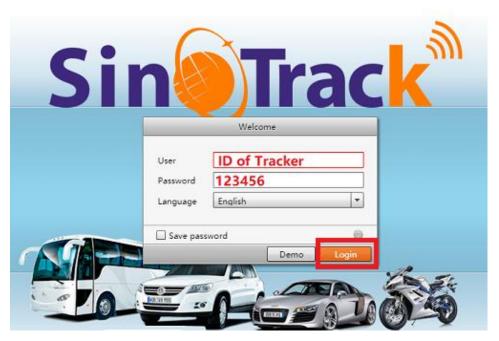

### 6.1 WEBSITE TRACKING

Platform: www.sinotrackpro.com

Select "Log in by ID" on the bottom of screen ID No. : ID number on Tracker (10 numbers)

Password: 123456

### 6.2 APPLICATIONS FOR ANDROID/IOS

You can search **SinoTrack PRO** on APP Store (iOS) or Google Play (Android) Or Download from the QR Code:

Server: SinoTrackPRO

**User Name: ID number on tracker** 

**Password: 123456** 