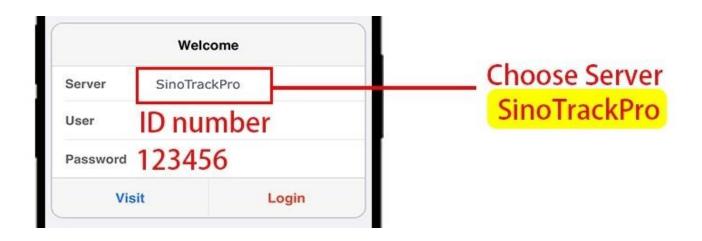

### 6.1 WEBSITE TRACKING

Platform: www.sinotrackpro.com

Select "Log in by ID" on the bottom of screen ID No. : ID number on Tracker (10 numbers)

Password: 123456

### 6.2 APPLICATIONS FOR ANDROID/IOS

You can search **SinoTrack PRO** on APP Store (iOS) or Google Play (Android) Or Download from the QR Code:

Server: SinoTrackPRO

**User Name: ID number on tracker** 

**Password: 123456** 