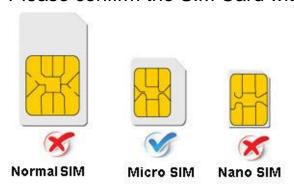

### 3. TURN ON THE DEVICE

- Open the rubber cover; insert the SIM card (chip up) to the slot.
- The indicator light is on when SIM card is inserted.
- The device gets GPS location when there is GPS signal and gets LBS location when there is no GPS signal.
- The device automatically turns off when the SIM card is removed.