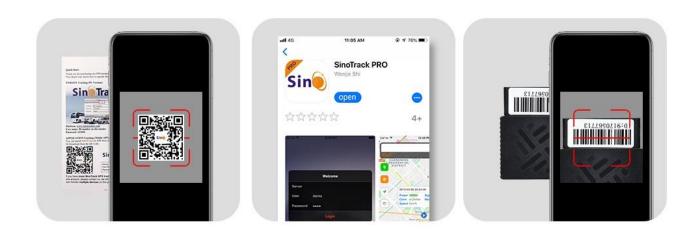

### 6.2 APPLICATIONS FOR ANDROID/IOS

You can search **SinoTrack PRO** on APP Store (iOS) or Google Play (Android) Or Download from the QR Code:

Server: SinoTrackPRO

**User Name: ID number on tracker** 

**Password: 123456** 