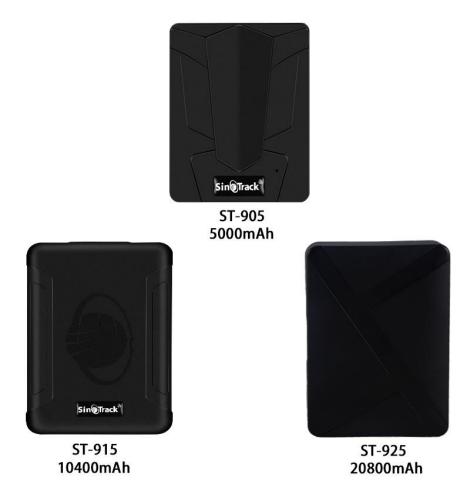

| Content         | Specs.                        |
|-----------------|-------------------------------|
|                 | ST-905: 80*68*22mm            |
| Dim.            | ST-915: 112*78*28mm           |
|                 | ST-925: 112*78*45mm           |
| Weight          | 150g, 300g, 500g              |
| Network         | GSM/GPRS                      |
| Band            | 850/900/1800/1900Mhz          |
| GPS sensitivity | -159dBm                       |
| GPS accuracy    | 5m                            |
| Charging input  | DC 5V==1.0A                   |
| Battery         | ST-905: 3.7V 5000mAh battery  |
|                 | ST-915: 3.7V 10400mAh battery |
|                 | ST-925: 3.7V 20800mAh battery |
| Stand by        | 60days, 120days, 240days      |
| Storage Temp.   | -40°C to +85°C                |
| Operation Temp. | -20°C to +55°C                |
| Humidity        | 5%95% non-condensing          |