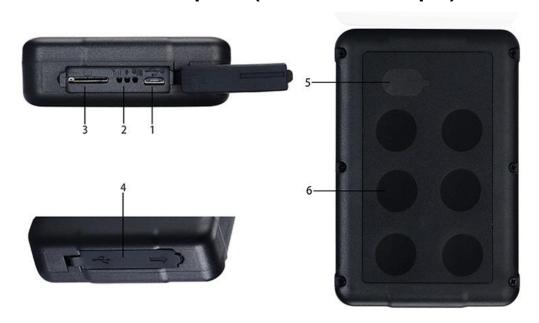

### 2. Hardware Description (ST-915 as example)

- 1. USB port
- 2. Indicator light
- 3. SIM card slot
- 4. Silicone plug 5. Induction Sensor 6. Strong Magnet

| INDICATOR LIGHT STATUS | MEANING         |
|------------------------|-----------------|
| Yellow light -Solid    | GPRS connection |
| Yellow light -Flash    | No GPRS signal  |
| Blue light -Solid      | GPS connection  |
| Blue light -Flash      | No GPS signal   |