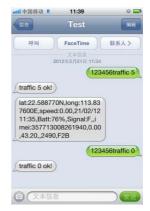

# Traffic mode.

Send SMS "123456traffic 5" to the unit, will reply "traffic 5 ok!". 5 stands for the sensibility level, setting from 0 to 10. 0 means closing the function. When moving, the unit will send GPS data to monitor platform or mobile phone automatically every 30 seconds; when stay still, the unit will go to sleep. Send "123456traffic 0" when needs to cancel.