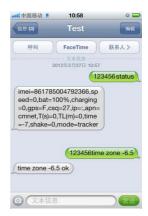

# Status and Time

Send"123456status"to unit , it will re ply SMS. Include: IMEI、speed、battery、 position state、time、IP、APN、Port etc.

Default is Beijing time, if you want to C hange time, send SMS"123456time zone -6.5".Notice:"+"no need to write , "-"must

write ; 6.5=6 : 30.