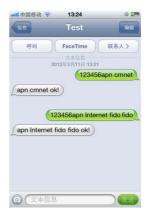

#### Internet monitor.

Set APN. APN stands for Access Point Name. For example picture ,China mobile "CMNET", send SMS"123456apn cmnet"to the unit ; if APN have user name and password, For example picture ,Microcell , APN is internet., user name : fido , password : fido