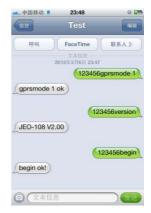

# UDP/TCP.

Default is TCP , if you want to change into UDP , Send SMS"123456gprsmode 1" to unit , if you want change back to TCP, send SMS"123456gprsmode 0".

#### Version.

 $\label{eq:send_smaller} Send \ SMS``123456 version" to \ unit \ \ , \ it \\ will \ reply \ version \ information$ 

#### Reset.

Send SMS"123456begin" to unit, it will reply"begin ok!", then unit will back to default settings.