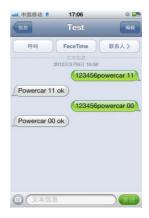

Remote control oil and circuit.

Send SMS"123456powercar 11"to cut off oil and circuit; Send SMS"123456powercar 00"to supply oil and

circuit again.

Warning : Please make sure the vehicle

stay still before using this order.