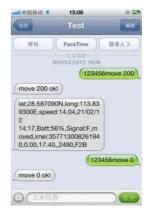

## Movement alarm.

When the unit stays immobile in a plac e for more than 3 minutes, send SMS"1234 56move 200"to the unit, it will reply"move 200 ok!". It will send alarm SMS when mov es out of 200 meters.Send SMS"123456mo ve 0"when needs to cancel.