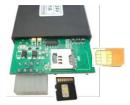

## TF card\*.

Support 2GB TF card, over-the-air update, resume from break point cannot work without TF card.

#### Two SIM card.

Unit will turn on for another one automatically When no fee with one SIM card.