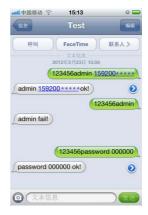

# Authorization and Password.

Call the unit for 10 times and successful positioning. This number will be the default for authorized number.

Send SMS "123456 admin 159200XXXXX" to the unit, it will be authorized of this number.Only 5 numbers able to be authorization.If need cancel, send"123456admin".

Send SMS"123456password 000000"to unit , will reply"password 000000 ok!".Notice : 123456=old password; 000000=new password.