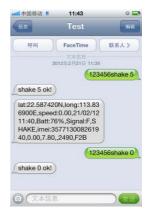

#### Sensor alarm.

Send SMS "123456shake 5" to the unit, it will reply "shake 5 ok!". The unit will send alarm message to phone when shake. Send SMS"123456shake 0" when needs to cancel the function.Number 5 stands for the sensibility level, setting from 0 to 10. 0 means closing the function.**Notice:** This function cannot work when in traffic mode.