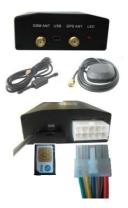

# **GPS** Tracker

103-2 Quick start guide

Thanks for choose our product. This Quick Start guide tells you how to se t up your GPS Tracker.

- See picture 1 connect antennas in right way and put antennas outside.
- See picture 2 inside two SIM cards and TF card.
- See picture 3 connect wires in right way.
- Unit will turn on automatically when put the SIM card in , the red LED con verted to one second flashes, SIM card Registration Successful,LED light w as converted to three seconds blinking GPS positioning success.
- Confirm your SIM card have calling, send SMS, GPRS function.
- Confirm your SIM card have enough balance (money).
- Confirm your SIM card can show caller ID and don not use call forwarding function.