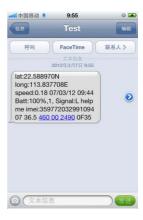

# One time.

Using your mobile phone call the inside number of unit .it will hang up and reply to a real time positioning messages. Contents include: latitude, longitude, speed, date, battery, signal, IMEI number.