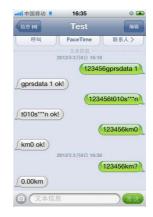

# Total mileage calculation.

If you want to calculate the mileage, according to the following steps:

- Send SMS"123456gprsdata 1"to the unit.
- Send SMS "123456t010s\*\*\*n" to the unit.
- 3. Send SMS "123456km0" to the unit.
- 4. Send SMS "123456km ? ",it will reply the mileage dates.