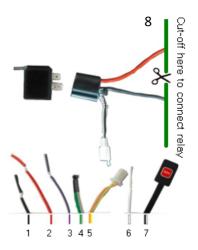

# Wires connection.

- 1. Black wire: -12V
- 2. Red wire: +12V
- 3. Purple wire : ACC
- 4. Microphone
- 5. Connect relay.
- White wire: connect guard against theft implement.
- 7. SOS.
- 8. Oil and Power