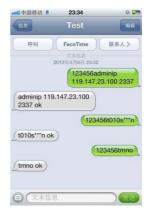

IP and port. When APN setting succeed, send SMS"123 456adminip 119.147.23.100 2337", it will reply"ADMINIP ok!"."2337" is port number

Data transmission. Send SMS:"123456t010s\*\*\*n"to the unit, will reply"t010s\*\*\*n ok".Data will be transmissionto the platform every 10 seconds. stop send sms "123456tmno"