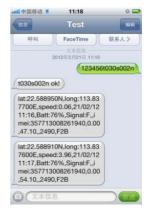

# One time.

Using your mobile phone call the inside number of unit .it will hang up and reply to a real time positioning messages. Contents include: latitude, longitude, speed, date, battery, signal, IMEI number.