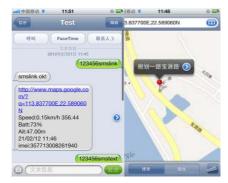

Send SMS "123456smslinkone" to the unit, will replylocation SMS.

#### Map link.

There are two formats: date format. map link format. Send SMS"123456smslink "to the unit, it will reply "smslink ok", then call the unit again, it will reply map link, access to this website may view location map. Send SMS"123456smtext"to