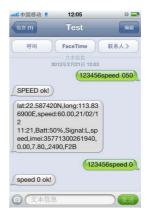

# Overspeed alarm.

SendSMS"123456speed 050" to the unit, it will reply "speed ok!". When the unit moves exceeding 50 km/h, the unit will send SMS alarm. When the speed is no more than 50km/h, it will send alarm as well. Send "123456speed 0"when needs to cancel. **Notice:** Speed alarm is set at least 50km/h.