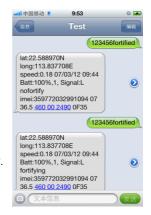

#### Fortify or no Fortify

call tracker can switch fortify and "no fortify". call one time, the tracker will go to "no fortify" model. Call again, switch into "fortify" model. If set fortify successfully, will receive a SMS reply of " move in+ Longitude and latitude".

Then when the car move more than 200m, the tracker will send alarm sms to authorized phone and platform. Inquires the tracker state send sms"123456foftified".