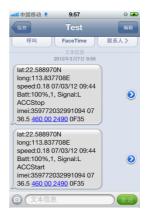

# One time.

Using your mobile phone call the inside number of unit .it will hang up and reply to a real time positioning messages. Contents include: latitude, longitude, speed, date, battery, signal, IMEI number.

Send SMS "123456smslinkone" to the unit, will replylocation SMS.