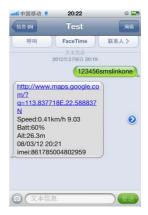

Send SMS "123456smslinkone" to the unit, will replylocation SMS.

#### Map link.

There are two formats: date format. map link format. Send SMS"123456smslink "to the unit, it will reply "smslink ok", then call the unit again, it will reply map link, access to this website may view location map. Send SMS"123456smtext"to