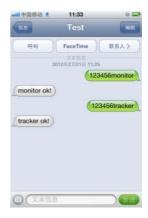

## Monitor.

Send "123456monitor" to the unit, will reply"monitor ok!", then call the unit to enter into the monitor mode .Send "123456tracker" to the unit when need to cancel, it will reply "tracker ok!" back into the positioning mode again.