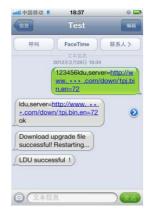

# Overtheairupdate\*.

We will update software, if you need update tracker, please install memory card (TF), and send SMS "123456ldu,server=http://www.\*\*\*.com/ down/vpj.bin,en=72". After you receive 3pcs of related message, it means updated successfully.

**Notice**: Need about 5 min to do updating.

"\*\*\* "it represent the server domain of the equipment supplier