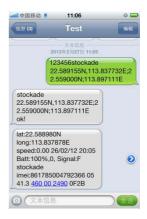

# Geo fence.

Set Geo fence for the unit to restrict it movement within a district. The unit will se nd SMS to the authorized numbers when it breaches the district. If needs Send SMS"1 23456stockade 22589155N,113.827732E;2 2.559000N,113.897111E".

Stop send "123456stockade"